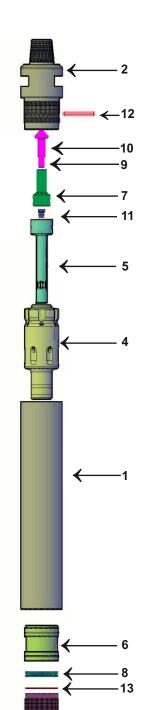

- 3

| S.No | DESCRIPTION                     |
|------|---------------------------------|
| 1    | Hammer Case                     |
| 2    | Top Sub with 3 1/2" API REG PIN |
| 3    | Front Chuck                     |
| 4    | Piston                          |
| 5    | Control tube                    |
| 6    | Guide Bush                      |
| 7    | Top Valve                       |
| 8    | Bit Retainer Ring               |
| 9    | Spring                          |
| 10   | Check Valve                     |
| 11   | Choke                           |
| 12   | Coupler Pin                     |
| 13   | O ring for Bit retainer ring    |
|      |                                 |