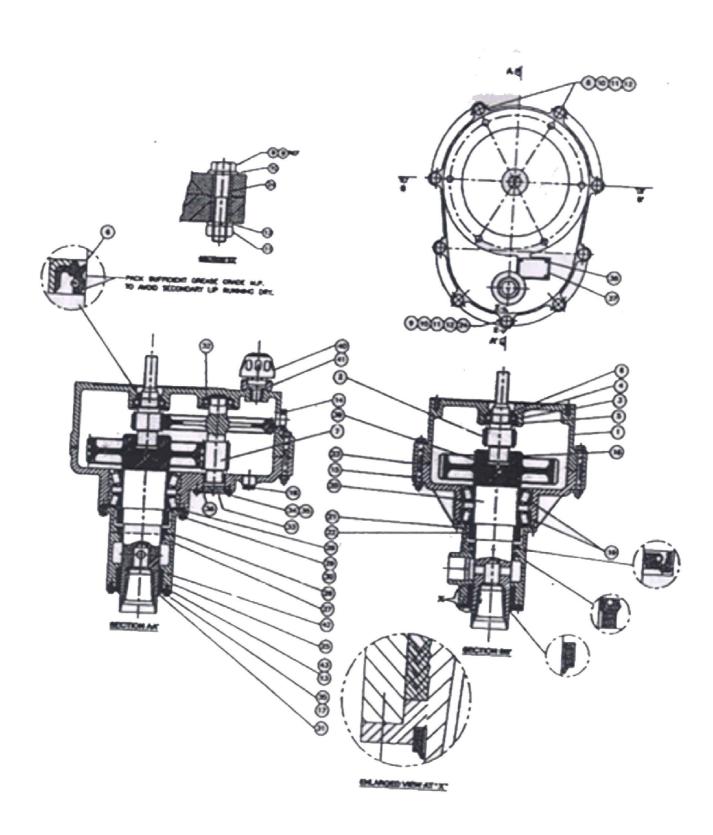

## 3.c. Gear Box Rotary Head 70706379

| No. | Description                                                                | Ref. Part No.        | QTY |
|-----|----------------------------------------------------------------------------|----------------------|-----|
| 1   | Casing, Input                                                              | 70115662             | 1   |
| 2   | Pinion, Input Shaft                                                        | 94156106             | 1   |
| 3   | Bearing, Ball                                                              | 94140993             | 1   |
| 4   | Clrdip                                                                     | 94129483             | 2   |
| 5   | Circlip                                                                    | 94127974             | 2   |
| 6   | Seal.Oil                                                                   | 94153350             | 1   |
| 7   | Assembly. Idler Shaft And Gear                                             | 70085014             | 1   |
| 8   | Bolt, M 10 X 120 Long                                                      | 94126018             | 2   |
| 9   | Bolt M 10 X 90 Long                                                        | 94193422             | 7   |
| 10  | Washer, 10 Mm                                                              | 94038650             | 9   |
| 11  | Nut M 10                                                                   | 94034154             | 9   |
| 12  | Washer. Spring B10                                                         | 94034170             | 9   |
| 13  | Cover, Air Swivel                                                          | 70693098             | 1   |
| 14  | Plug Oil Level                                                             | 94141009             | 1   |
| 15  | Casing, Output                                                             | 70115670             | 1   |
| 16  | Bearing. Needle Roller                                                     | 94141017             | 2   |
| 17  | Screw Hex. Head M6 X 20 Long                                               | 94038676             | 6   |
| 18  | Plug, Drain                                                                | 94044070             | 1   |
| 19  | Bearing, Taper Roller                                                      | 94141033             | 2   |
| 20  | Assembly, Shaft gear                                                       | 70085022             | 1   |
| 21  | Nut,Lock                                                                   | 94141041             | 2   |
| 22  | Washer, Locking                                                            | 94141058             | 1   |
| 23  | Gasket                                                                     | 94078490             | 1   |
| 24  | Dowel                                                                      | 70025648             | 1   |
| 25  | Housing, Air Swivel                                                        | 70693080             | 1   |
| 26  | Seal. Oil                                                                  | 94078599             | 1   |
| 27  | Seal, Gland                                                                | 94078573             | 1   |
| 28  | Gasket                                                                     |                      | 1   |
| 29  |                                                                            | 94137254             |     |
|     | Washer. Spring 8 Mm Screw, M 8 X 20                                        | 94036928             | 6   |
| 30  | ·                                                                          | 94036811<br>94078581 | 6   |
| 31  | Seal, Wiper                                                                | 94352291             | 1   |
| 32  | Bearing, Ball                                                              |                      | 1   |
| 33  | Plate Adapter                                                              | 70034095             | 1   |
| 34  | Screw ·M 6 X 16 Long                                                       | 94042785             | 3   |
| 35  | Washer Spring 6 Mm                                                         | 94037785             | 9   |
| 36  | 0-Ring                                                                     | 70034103             | 1   |
| 37  | Name Plate Si.No.                                                          | 70085857             | 1   |
| 38  | Rivet                                                                      | 94129202             | 4   |
| 39  | Spacer                                                                     | 70189845             | 1   |
| 40  | Breather                                                                   | 70530068             | 1   |
| 41  | Adapter •                                                                  | 70033097             | 1   |
| 42  | V Seal                                                                     | 70694450             | 1   |
| 43  | Shim                                                                       | 70694443             | 1   |
|     | Kit,Maintenance (Includes Items 3, 4, 5, 16, 19,23,"26,27, 28, 31,32 & 42) | 70706387             |     |
|     | Kit, Seal (Includes Items 6, 23, 26, 27, 28, 31 And 42)                    | 70706395             |     |