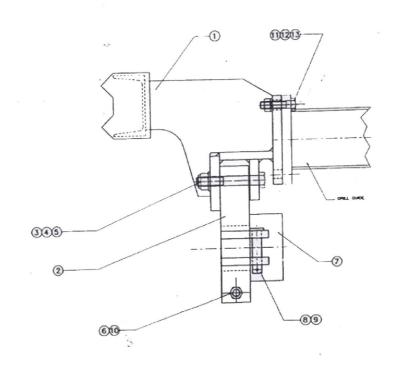

| No. | Description                  | Ref. | Part No. | QTY |
|-----|------------------------------|------|----------|-----|
| 1   | Assembly , Foot Pad          | 70   | 612395   | 1   |
| 2   | Housing. Centraliser         | 70   | 612353   | 1   |
| 3   | Bolt Hex. M20 X 130 Long     | 94   | 055936   | 2   |
| 4   | Washer, Plain A22.           | 94   | 038601   | 2   |
| 5   | Nut Hex. Nylock M20          | 94   | 041308   | 2   |
| 6   | Bolt Hex. M16 X 140 Long     | 94   | 128816   | 1   |
| 7   | Housing, Centraliser         | 70   | 612361   | 1   |
| 8   | Pin, Collar                  | 70   | 614060   | 2   |
| 9   | Pin, Spring Dowel            | 70   | 010053   | 2   |
| 10  | Washer Spring B16            | 94   | 036654   | 6   |
| 11  | Bolt Hex. Head M16.X 65 Long | 94   | 037025   | 4   |
| 12  | Washer Spring B16            | 94   | 036654   | 4   |
| 13  | Nut Hex. M16                 | 94   | 037611   | 4   |