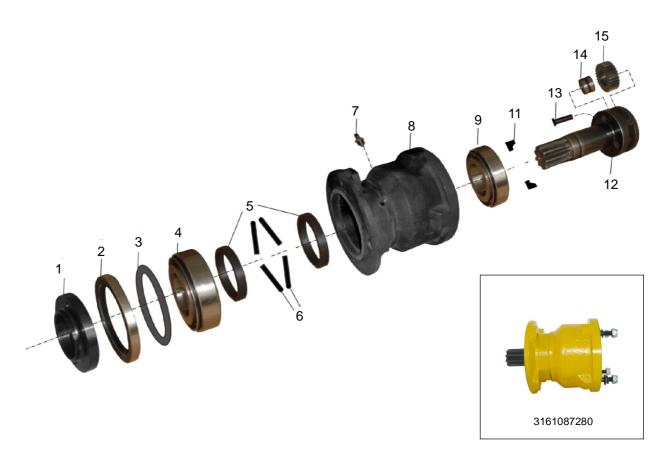

3. Planetary Gearing - BBR4 / Five Start Feed Unit - 3161087280

| No. | Description                                                  | Modified | Ref. Part No. | QTY |
|-----|--------------------------------------------------------------|----------|---------------|-----|
| -   | Planetary Gear Complete - BBR4 / Five Start Feed Unit (1-15) |          | 3161087280    | 2   |
| 1   | – Lock Nut                                                   |          | 3161063800    | 1   |
| 2   | - Seal Ring                                                  |          | 0666662200    | 1   |
| 3   | – Shrim Washer                                               |          | 3161063900    | 1   |
| 4   | – Roller Bearing                                             |          | 0509050900    | 1   |
| 5   | - Spacer Ring                                                |          | 3161071100    | 2   |
| 6   | - Washer                                                     |          | 3161071200    | 2   |
| 7   | – Grease Nipple                                              |          | 0544216200    | 1   |
| 8   | - Gear Housing                                               |          | 3161087200    | 1   |
| 9   | - Roller Bearing                                             |          | 0509010900    | 1   |
| 11  | - Spacer Ring                                                |          | 3161074800    | 1   |
| 12  | - Gear Shaft                                                 |          | 3161087300    | 1   |
| 13  | – Pin                                                        |          | 3161074700    | 3   |
| 14  | - Needle Bearing                                             |          | 3161075000    | 3   |
| 15  | – Gear Wheel                                                 |          | 3161087400    | 3   |