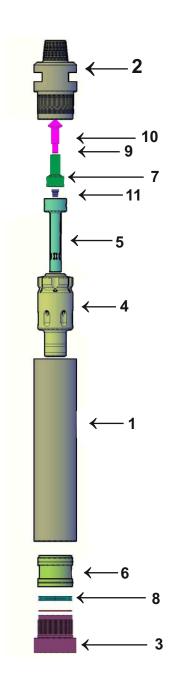

| S.No | DESCRIPTION  |
|------|--------------|
| 1    | Hammer Case  |
| 2    | Coupler      |
| 3    | Front Chuck  |
| 4    | Piston       |
| 5    | Control Tube |
| 6    | Guide Bush   |
| 7    | Top Valve    |
| 8    | Bit Lock     |
| 9    | Spring       |
| 10   | Chuck Valve  |
| 11   | Choke        |
|      |              |
|      |              |
|      |              |