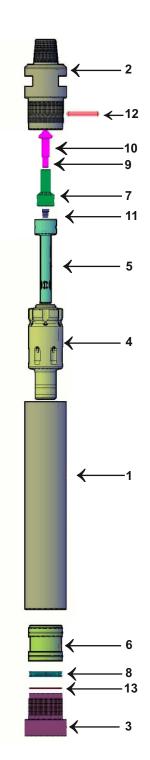

| S.No | DESCRIPTION                   |
|------|-------------------------------|
| 1    | Hammer Case                   |
| 2    | Top Sub with 3 ½" API REG PIN |
| 3    | Front Chuck                   |
| 4    | Piston                        |
| 5    | Control tube                  |
| 6    | Guide Bush                    |
| 7    | Top Valve                     |
| 8    | Bit Retainer Ring             |
| 9    | Spring                        |
| 10   | Check Valve                   |
| 11   | Choke                         |
| 12   | Coupler Pin                   |
| 13   | O ring for Bit retainer ring  |
|      |                               |