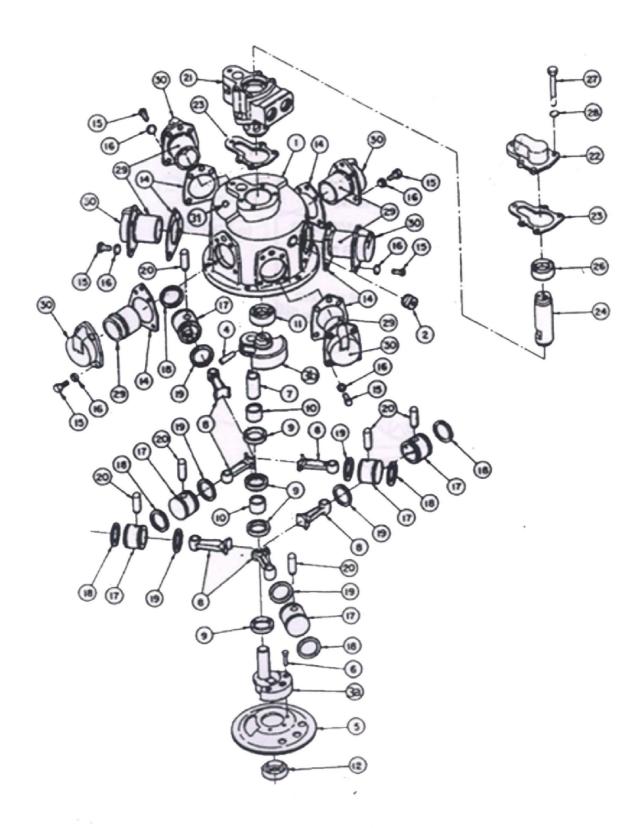

## 2.b. Air Motor, Feed 94079670

| No.  | Description                          | Ref. Part No. | QTY |
|------|--------------------------------------|---------------|-----|
| 1    | Case, Motor                          | 94125374      | 1   |
| 2    | Plug                                 | 03368487      | 1   |
|      | Crank Assembly                       | 03408093      | 1   |
| 3    | Crank                                | 03244639      | 1   |
| 4    | Pin,Tapered                          | 03178365      | 1   |
| 5    | Splasher Oil                         | 03244753      | 1   |
| 6    | Rivet, Oilsplasher                   | 03244779      | 3   |
| 7    | Sleeve, Crank Pin                    | 03244712      | 1   |
| 8    | Rod, Connecting                      | 03244597      | 6   |
| 9    | Ring, Connecting Rod                 | 03244613      | 4   |
| 10   | Bushing, Connecting Rod              | 03408002      | 2   |
| 11   | Bearing, Crank                       | 03244704      | 1   |
| 12   | Bearing, Crank                       | 03173812      | 1   |
| 14   | Gasket, Cylinder Head                | 03244589      | 6   |
| 15   | Screw, Cylinder                      | 03168960      | 24  |
| 16   | Washer, Cylinder                     | 03168937      | 24  |
| 17   | Piston                               | 03613221      | 6   |
| 18   | Ring, Compression                    | 03171139      | 1   |
| 19   | Ring, Oil Regulating                 | 03171147      | 1   |
| L9A  | Retainer                             | 03150216      | 2   |
| 20   | Wrist Pin                            | 03518537      | 6   |
| 21   | Chest, Valve                         | 94127859      | 1   |
| 22   | Cover, Valve Chest                   | 03368453      | 1   |
| 23   | Gasket                               | 03368479      | 2   |
| 24   | Valve,Rotary (See Note")             | 03244746      | 1   |
| 26   | Bearing, Rotary Valve                | 03151081      | 1   |
| 27   | Screw, Valve Chest                   | 03244845      | 5   |
| 28   | Lockwasher                           | 03167194      | 5   |
| 29   | Sleeve, Cylinder                     | 03612066      | 6   |
| 30   | Head, Cylinder                       | 03607678      | 6   |
| 31   | Plug, Cosunk                         | 94034105      | 2   |
| NOTE |                                      |               |     |
|      | Valve,Rotary (Consists Of Following) | 03244746      | 1   |
|      | Pin, Rotary Valve                    | 03042925      | 1   |
|      | Valve                                | 03244720      | 1   |
|      | Plug(Not Supplied Separately)        | 03197728      | 1   |