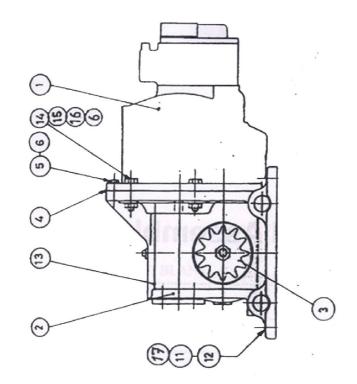

## 2.a. Feed Assembly 70615232

7

| No. | Description                | Ref. Part No. | QTY |
|-----|----------------------------|---------------|-----|
| 1   | Motor, Air                 | 94079670      | 1   |
| 2   | Box, Gear                  | 94064995      | 1   |
| 3   | Sprocket                   | 94049855      | 1   |
| 4   | Gasket, Worm Housing       | 50206572      | 1   |
| 5   | Screw 3/8"Unc X 1.1/4"Long | 94031622      | 4   |
| 6   | Washer Spring 3/8"         | 94037587      | 8   |
| 11  | Bolt 5/8"Unc X 2.1/2' Long | 94055704      | 5   |
| 12  | Washer Spring B 5/8"       | 94037637      | 5   |
| 13  | Guard                      | 94128121      | 1   |
| 14  | Screw 3/8"Unc X 1" Long.   | 94044740      | 2   |
| 15  | Screw 3/8"Unc X 3/4" Long  | 94038791      | 2   |
| 16  | Washer Plain               | 94031184      | 4   |
| 17  | Nut                        | 70134820      | 5   |