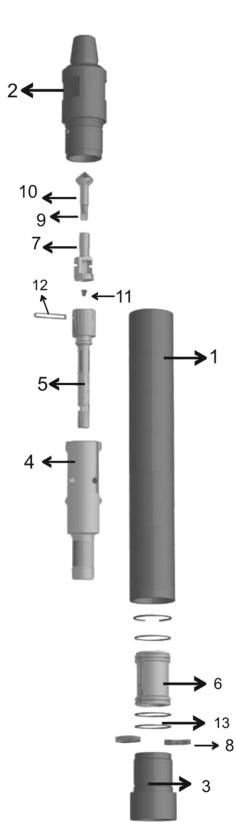

| S.No | DESCRIPTION                     |
|------|---------------------------------|
| 1    | Hammer Case                     |
| 2    | Top Sub with 2 3/8" API REG PIN |
| 3    | Front Chuck                     |
| 4    | Piston                          |
| 5    | Control tube                    |
| 6    | Guide Bush                      |
| 7    | Top Valve                       |
| 8    | Bit Retainer Ring               |
| 9    | Spring                          |
| 10   | Check Valve                     |
| 11   | Choke                           |
| 12   | Coupler Pin                     |
| 13   | O ring for Bit retainer ring    |
|      |                                 |