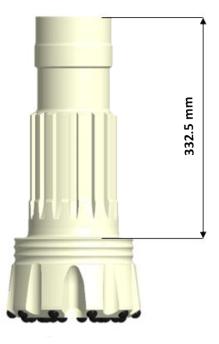

## 17. 8" (203 mm) Button Bit QL80 Shank

## **16 SPLINES**

|  | Diameter |     | Gauge Buttons | Button diameter (mm) |      | Air Holes | Weight |       | Product No.  |
|--|----------|-----|---------------|----------------------|------|-----------|--------|-------|--------------|
|  | Inch     | mm  | -             | Gauge                | Face |           | kg     | lbs   |              |
|  | FLAT FR  | ONT |               |                      |      |           |        |       |              |
|  | 8        | 203 | 11            | 18                   | 16   | 2         | 48     | 105.6 | DB052520301S |
|  | 10       | 254 | 12            | 18                   | 16   | 2         | 59     | 129.8 | DB052525401S |
|  |          |     |               |                      |      |           |        |       |              |

## CONCAVE

|     | 8      | 203 | 10 | 18 | 16 | 2 | 50 | 110   | DB052520302S |
|-----|--------|-----|----|----|----|---|----|-------|--------------|
|     | 8 7/8  | 225 | 10 | 18 | 18 | 2 | 52 | 114.4 | DB052522502S |
| 00  | 10     | 254 | 12 | 18 | 16 | 2 | 56 | 123.2 | DB052525402S |
| 9.8 | 10 5/8 | 270 | 12 | 18 | 16 | 2 | 60 | 132   | DB052527002S |
|     |        |     |    |    |    |   |    |       |              |