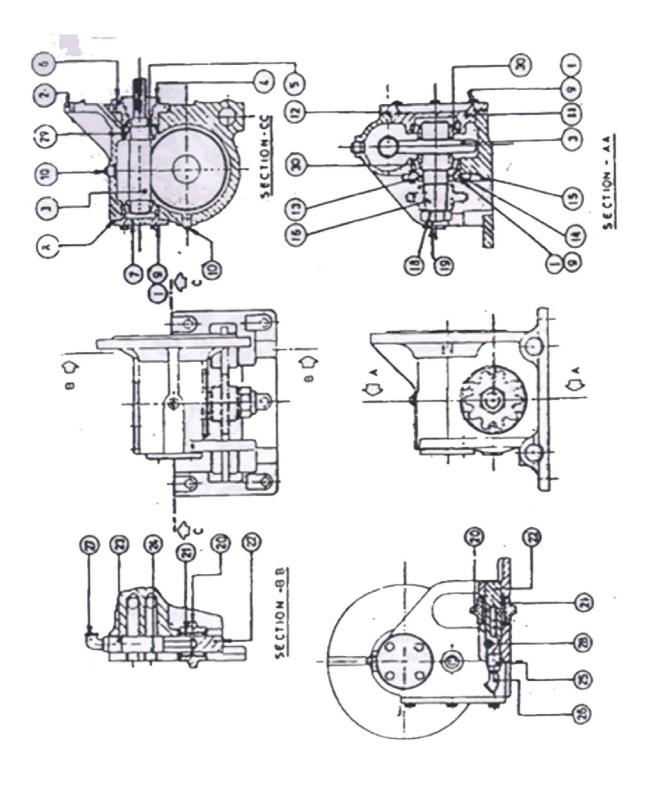

## 2.c. Gear Box, Feed 94064995

| No. | Description             | Ref. Part No. | QTY |
|-----|-------------------------|---------------|-----|
| 1   | Washer Spring           | 94037587      | 16  |
| 2   | Housing, Worm Gear      | 50399641      | 1   |
| 3   | Worm & Gear Set         | 50445774      | 1   |
|     | Worm                    | ***           | 1   |
|     | Gear                    | ***           | 1   |
| 4   | Housing, Crank Bearing. | 50206663      | 1   |
| 5   | Seal, Rod               | 50207265      | 1   |
| 6   | Cap Screw               | 94031515      | 4   |
| 7   | Plate, End              | 50206606      | 1   |
| 8   | Shim, End Plate         | 50995455      | 1   |
| 9   | Cap Screw               | 94055530      | 16  |
| 10  | Plug, Pipe              | 94028123      | 2   |
| 11  | Housing, Worm Bearing   | 50206630      | 1   |
| 12  | Shim, Housing           | 50995521      | 1   |
| 13  | Seal. Oil               | 50954155      | 2   |
| 14  | Housing, Worm Gear Seal | 50206655      | 1   |
| 15  | Shim, Housing           | 50995513      | 1   |
| 16  | Key                     | 94046588      | 1   |
| 18  | Washer                  | 94065273      | 1   |
| 19  | Nut                     | 94065109      | 1   |
| 20  | Roller, Chain           | 50206549      | 2   |
| 21  | Bearing, Roller         | 50209352      | 4   |
| 22  | Shaft,Chain Roller      | 50206531      | 2   |
| 23  | Bushing, Reducing       | 94039617      | 1   |
| 24  | Plug,.Pipe              | 94065596      | 2   |
| 25  | Bushing, Reducing       | 94062494      | 1   |
| 26  | Elbow                   | 94205309      | 1   |
| 27  | Elbow                   | 94205358      | 1   |
| 28  | Plug, Pipe              | 94034105      | 1   |
| 29  | Cone I Cup Bearing      | 94065125      | 2   |
| 30  | Cone Icup-Bearing       | 94065117      | 2   |