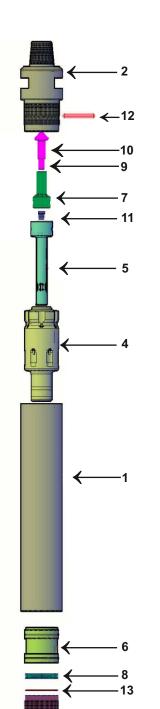

| S.No | DESCRIPTION                     |
|------|---------------------------------|
| 1    | Hammer Case                     |
| 2    | Top Sub with 3 1/2" API REG PIN |
| 3    | Front Chuck                     |
| 4    | Piston                          |
| 5    | Control tube                    |
| 6    | Guide Bush                      |
| 7    | Top Valve                       |
| 8    | Bit Retainer Ring               |
| 9    | Spring                          |
| 10   | Check Valve                     |
| 11   | Choke                           |
| 12   | Coupler Pin                     |
| 13   | O ring for Bit retainer ring    |
|      |                                 |