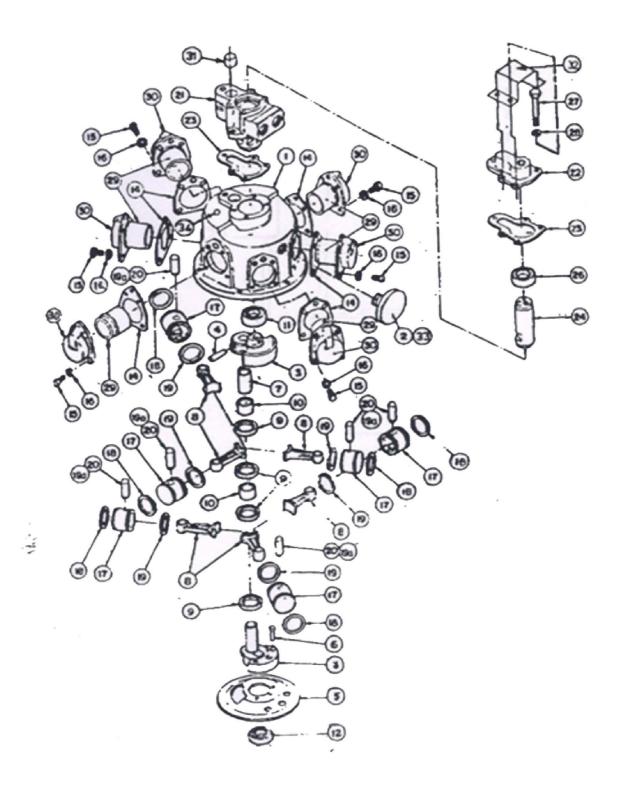

## 3.b. Air Motor , Rotary Head 94049434

| No.  | Description                           | Ref. Part No. | QTY |
|------|---------------------------------------|---------------|-----|
| 1    | Case, Motor                           | 94125374      | 1   |
| 2    | Vent Cap                              | 70530068      | 1   |
|      | Crank Assembly                        | 03408093      | 1   |
| 3    | - Crank                               | 03244639      | 1   |
| 4    | Pin Tapered                           | 03178365      | 1   |
| 5    | Splasher Oil                          | 03244753      | 1   |
| 6    | Rivet,Oil Splasher                    | 03244779      | 3   |
| 7    | - Sleeve. Crank Pin                   | 03244712      | 1   |
| 8    | - Rod,Connecting                      | 03244597      | 6   |
| 9    | - Ring, Connecting Rod                | 03244613      | 4   |
| 10   | - Bushing, Connecting Rod             | 03408002      | 2   |
| 11   | - Bearing, Crank                      | 03244704      | 1   |
| 12   | - Bearing,Crank                       | 03173812      | 1   |
| 14   | Gasket, Cylinder Head                 | 03244589      | 6   |
| 15   | Screw, Cylinder                       | 03168960      | 24  |
| 16   | Washer, Cylinder                      | 03168937      | 24  |
| 17   | Piston                                | 03613221      | 6   |
| 18   | - Ring, Compression                   | 03171139      | 1   |
| 19   | - Ring,Oil Regulating                 | 03171147      | 1   |
| 19A  | - Retainer                            | 03150216      | 2   |
| 20   | Wrist Pin                             | 03518537      | 6   |
| 21   | Chest,Valve                           | 94127859      | 1   |
| 22   | Cover, Valve Chest                    | 94127842      | 1   |
| 23   | Gasket                                | 03368479      | 2   |
| 24   | Valve, Rotary (See"Note)              | 03244746      | 1   |
| 26   | Bearing, Rotary Valvf.                | 03151081      | 1   |
| 27   | Screw, Valve Chest                    | 03244845      | 5   |
| 28   | Lock Washer                           | 03167194      | 5   |
| 29   | Sleeve, Cylinder                      | 03612066      | 6   |
| 30   | Head, Cylinder                        | 03607678      | 6   |
| 31   | Plug                                  | 94027521      | 1   |
| 32   | Cover Exhaust                         | 94050044      | 1   |
| 33   | Adapter                               | 94050051      | 1   |
| 34   | Plug                                  | 94034105      | 2   |
| NOTE |                                       |               |     |
|      | Valve, Rotary (Consists Of Following) | 03244746      | 1   |
|      | Pin, Rotary Valve                     | 03042925      | 1   |
|      | Valve                                 | 03244720      | 1   |
|      | Plug (Not Supplied Separately)        | 03179728      | 1   |