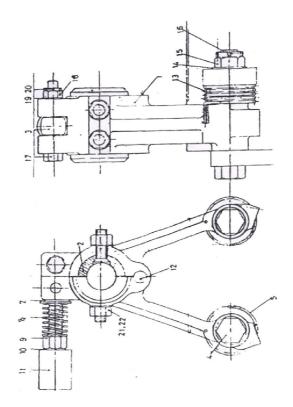

| No. | Description                | Ref. Part No. | QTY  |
|-----|----------------------------|---------------|------|
| 1   | Arm Set                    | 50858026      | 1    |
| 2   | Bushing                    | 94069655      | 1SET |
| 3   | Bolt.Swing                 | 50781285      | 1    |
| 4   | Bolt,Mounting              | 50783968      | 2    |
| 5   | Spring                     | 50781277      | 1    |
| 6   | Spring                     | 50781269      | 1    |
| 7   | Washer                     | 50781376      | 1    |
| 8   | Spring                     | 50781368      | 1    |
| 9   | Nut 5/8"Bsw                | 94031382      | 1    |
| 10  | Washer Spring B 5/8"       | 94037637      | 1    |
| 11  | Grip, Hand                 | 50781350      | 1    |
| 12  | Pin,Bolt                   | 94074796      | 2    |
| 13  | Spacer                     | 50781244      | 2    |
| 14  | Washer 3/4"                | 94041662      | 2    |
| 15  | Nut Castle 3/4"Bsw         | 94052743      | 2    |
| 16  | Pin.Cotter                 | 94052750      | 2    |
| 17  | Bolt                       | 94125804      | 1    |
| 18  | Nut Castle 1/2"Bsw         | 50786789      | 1    |
| 19  | Washer Spring B 1/2"       | 94037397      | 1    |
| 20  | PIn,Cotter                 | 94077138      | 1    |
| 21  | Screw Cosunk M12 X 40 Long | 94077013      | 4    |
| 22  | Washer Spring B12          | 94034188      | 4    |
| 23  | Nut M12                    | 94034162      | 4    |