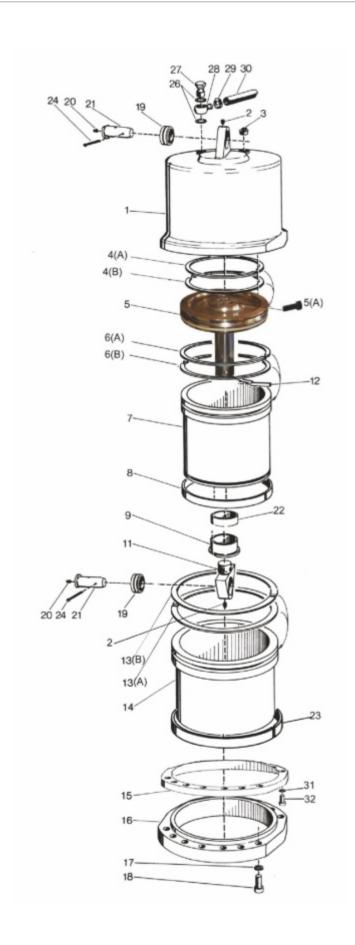

## 19. Dumping Cylinder

| No.   | Description                      | Modified   |   | Ref. Part No. | QTY |
|-------|----------------------------------|------------|---|---------------|-----|
| _     | Dumping Cylinder                 | 5112105080 | * | M10614        | 1   |
| 1     | - Cylinder (Top)                 | 5112105000 | * | M10581        | 1   |
| 2     | - Stop Screw                     | 0192124300 | * | M10582        | 2   |
| 3     | - Plug                           | 0686310500 | * | M10583        | 1   |
| 4(A)  | - U-Seal                         |            | * | M10584        | 1   |
| 4(B)  | - Slide Ring                     |            | * | M10585        | 1   |
| 5     | – Piston                         | 5112104900 | * | M10586        | 1   |
| 5(A)  | – Allen Bolt                     |            | * | M10586(A)     | 4   |
| 6(A)  | - U-Seal                         |            | * | M10587        | 1   |
| 6(B)  | - Slide Ring                     |            | * | M10588        | 1   |
| 7     | - Cylinder (Middle)              | 5112105400 | * | M10589        | 1   |
| 8     | - Slide Ring                     | 5112105300 | * | M10590        | 1   |
| 9     | - Bushing                        | 5112104800 | * | M10591        | 1   |
| 10    | - Screw                          | 0216136300 | * | M10592        | 1   |
| 11    | – Eye Bolt                       | 5112105200 | * | M10593        | 1   |
| 12    | – Pin                            | 0108133400 | * | M10594        | 1   |
| 13(A) | - Slide Ring                     |            | * | M10595(A)     | 1   |
| 13(B) | – U Seal                         |            | * | M10595(B)     | 1   |
| 14    | - Cylinder (Bottom)              | 5112105500 | * | M10596        | 1   |
| 15    | _ Ring                           | 0335121000 | * | M10597        | 1   |
| 16    | – Ring                           | 5112104700 | * | M10598        | 1   |
| 17    | - Spring Washer                  | 0333213600 | * | M10599        | 14  |
| 18    | - Screw                          | 5112106200 | * | M10600        | 14  |
| 19    | - Bearing                        | 5112104600 | * | M10601        | 2   |
| 20    | Grease Nipple/Lubricating Nipple | 0544216200 | * | M9040         | 2   |
| 21    | Stud(Pin)                        | 5112105800 | * | M10603        | 2   |
| 22    | DU bush.                         | 5114093600 | * | M10604        | 4   |
| 23    | Slide Ring                       | 5112108100 | * | M10605        | 4   |
| 24    | Split Pin                        | 0111151700 | * | M10606        | 2   |
| 26    | Gasket                           | 0653116300 | * | M10607        | 2   |
| 27    | Pressure Screw                   | 0627512600 | * | M10608        | 1   |
| 28    | Banjo Nipple                     | 3175029500 | * | M10609        | 1   |
| 29    | Clamp                            | 0347610900 | * | M10610        | 2   |
| 30    | - Clamp                          | 23         | * | M10611        | 1   |
| 31    | - Spring Washer                  |            | * | M10612        | 12  |
| 32    | - Screw                          |            | * | M10613        | 12  |