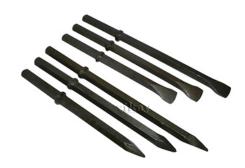

## Moil Point and Chisel Point for Paving Breaker

| Suitable For Cp-117, 1230, 1240, 1260 1290 - shank size 1.1/4" x 6" Hex |             |              |                        |              |
|-------------------------------------------------------------------------|-------------|--------------|------------------------|--------------|
| Description - Length ( under coller) x Shank                            | Part Number | Shank Length | Length ( under coller) | Total Length |
| Peg Point / Moil Point                                                  | 8900010000  | 6"           | 12"                    | 18"          |
| Peg Point / Moil Point                                                  | 8900010001  | 6"           | 18"                    | 24"          |
| Peg Point / Moil Point                                                  | 8900010002  | 6"           | 24"                    | 30"          |
| Chisel Point                                                            | 8900010003  | 6"           | 14"                    | 20"          |
| Chisel Point                                                            | 8900010004  | 6"           | 18"                    | 24"          |
| Chisel Point                                                            | 8900010005  | 6"           | 12"                    | 18"          |
| Chisel Point                                                            | 8900010006  | 6"           | 24"                    | 30"          |
| Suitable For Cp-9                                                       |             |              |                        |              |
| Chisel Point                                                            | 8900010013  |              |                        | 9"           |
| Peg Point / Moil Point                                                  | 8900010014  |              |                        | 9"           |
| Suitable For Cp-14RR, 222 shank size 7/8" He                            | x           |              |                        |              |
| Peg Point / Moil Point                                                  | 8900010015  |              |                        | 15"          |
| Chisel Point                                                            | 8900010016  |              |                        | 14"          |
| Chisel Point                                                            | 8900010017  |              |                        | 18"          |
| Suitable For Cp-4123                                                    |             |              |                        |              |
| Hex Chisel                                                              | 8900010018  |              |                        | 9"           |
| Hex Chisel                                                              | 8900010019  |              |                        | 12"          |